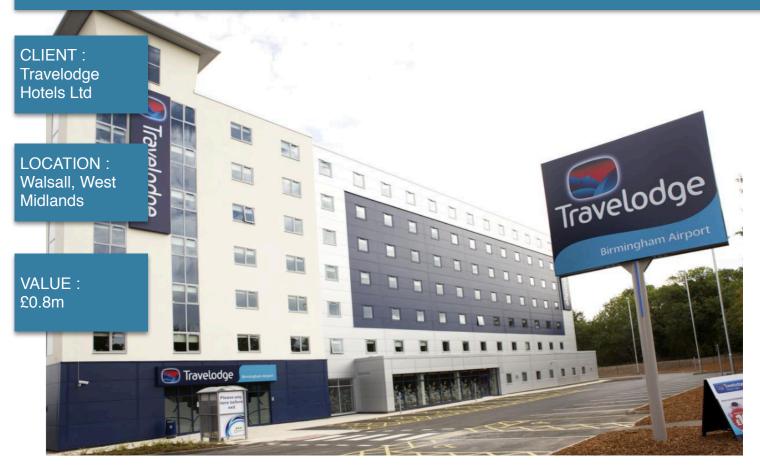

## Safe In Our Knowledge

PROJECT: Travelodge Hotels Ltd, Walsall

### Challenges -

Refurbishment of an existing operational hotel. Phased refurbishment to maintain hotel operation. Switching/isolation of the fire alarm system.

#### Solution -

Safety Advisors maintained a 'watching brief' of the hotel in order to meet the requirements of the Fire Safety Order and CDM Regulations 2007.

#### Results -

The hotel was refurbished in 18weeks and the health and safety of the guests and staff was maintained.