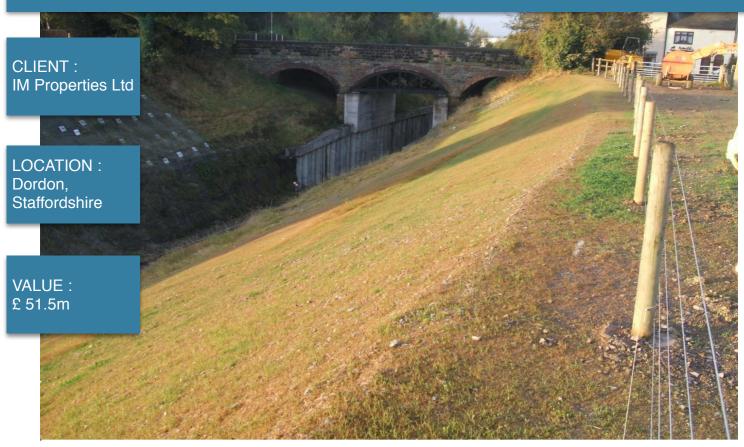

#### **PROJECT : Embankment works**

### **Challenges -**

The works had a number of interested stakeholders including Network Rail, The Highways Agency, Local residents and the client. The work had to be undertaken in liaison with network rail to ensure the disruption to the line was kept to a minimum.