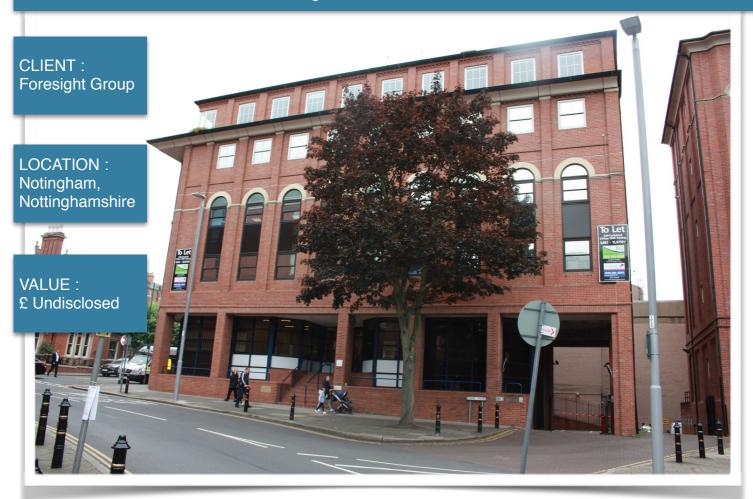

#### PROJECT : Fire Risk Assessment, Nottingham

#### **Challenges -**

The building is in the heart of Nottinghams professional district and is a multiple occupancy building.

Foresight moved to the office following a fit out of one of the levels and required a fire risk assessment undertaking and provision of fire extinguishers etc.